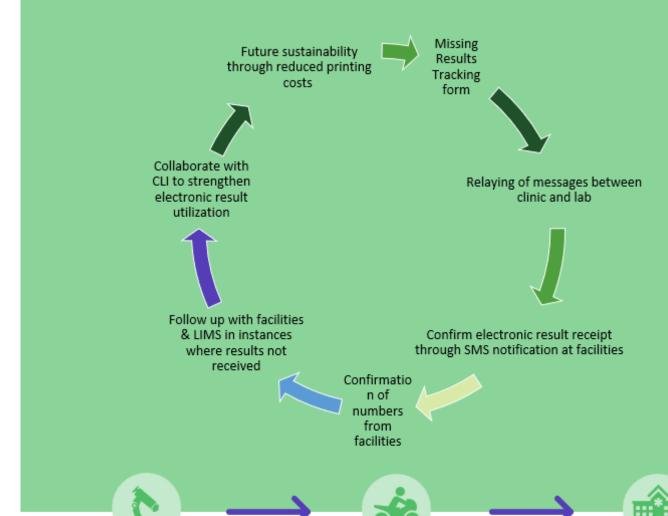

IST not leaving any samples behind enables access laboratory testing even without traveling to the laboratory IST responsible for moving all these samples and returning results to the peripheral facilities

Taking the service to the people, hence equity

Addressing dynamic diagnostic testing including POC and
conventional lab testing

Each rural cluster has been planned to be serviced by a rider, 2-3 times every week. This takes into consideration distances and terrains involved. Non rider days alternatives are made such as DBS, specimen storage, synchronised collection appointment with riders' days

In the **urban clusters** where distances are shorter, each cluster will be serviced by a rider **at least 4-5 times per week**.