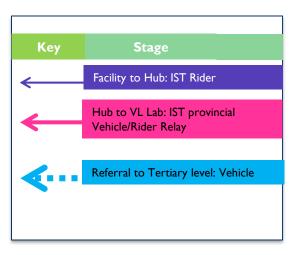

In light of this weakness, the MOHCC and its Stakeholders designed a structured and dedicated HUB & SPOKE IST system which is currently operational

In total, 341 clusters were mapped and optimized using mapping software for collection of samples. District, Mission and some Rural Hospitals with labs were defined as hubs. As already described, the hubs are the testing centers for either TB, malaria, EID POC or VL POC. In the original IST concept note, the hub and spoke model with 341 clusters would require 280 motorbikes and 8 vehicles for full saturation and implementation of the system across the country

#### Network of Facilities to be serviced by IST