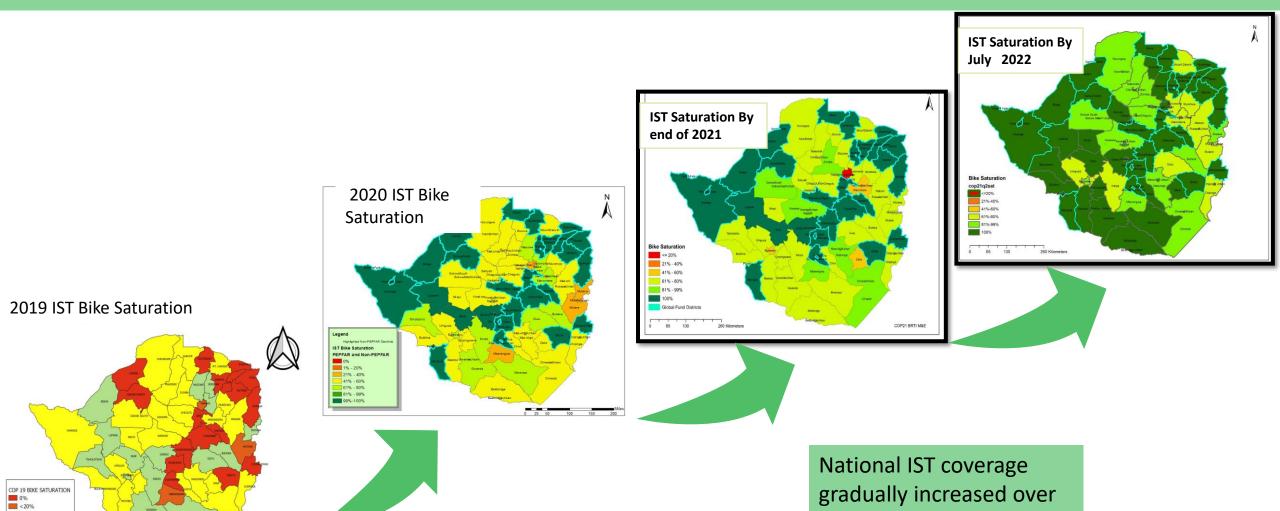

## July 2022

**Dedicated IST** 

92% saturation

8 Global
Fundsupported
IST provincial
vehicles
operationalis

Nov 2018

Selection of Hub and Spoke Model and Mapping DNO May 2019:

STS Follow-up meeting:
Kadoma – tools, SOPs, costed plan developed

**Sept 2020** 

IST Concept Note developed.

43% saturation (120 bikes in 43 districts) July 2021

Dedicated IST

72%

saturation (108 PEPFAR-BRTI in 40 districts, 94 Global Fund-BRTI in 23 districts) Dedicated IST

Feb 2022

92% saturation (163 PEPFAR-BRTI in 40

BRTI in 40
districts, 94
Global FundBRTI in 23
districts)

Fundsuppor
IST pro
vehicle
operati
ed

2017

Consultant recommendati on to demonstrate 3 models, 3 districts

#### National IST Coverage 2021 - 2022

the years