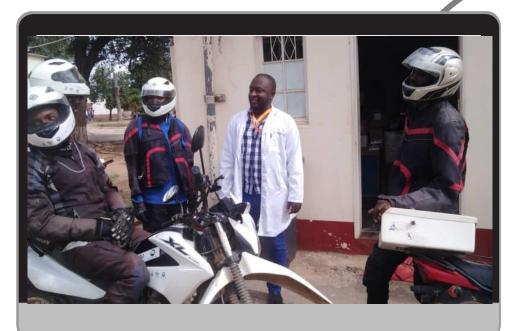

#### Rider Training and Capacitation

- Triple packaging
- Maintaining specimen integri ty - Temperature monitoring
- Biosafety
- Waste management
- Specimen tracking
- Bike maintenance

Initial Orientation and training workshop conducted

Yearly refresher training

Local laboratory has oversight of rider and provides on job training, continuously strengthening Rider's roles as per need

Riders procedural instructions and Job aids in place

Specialized training Government Authority certificate