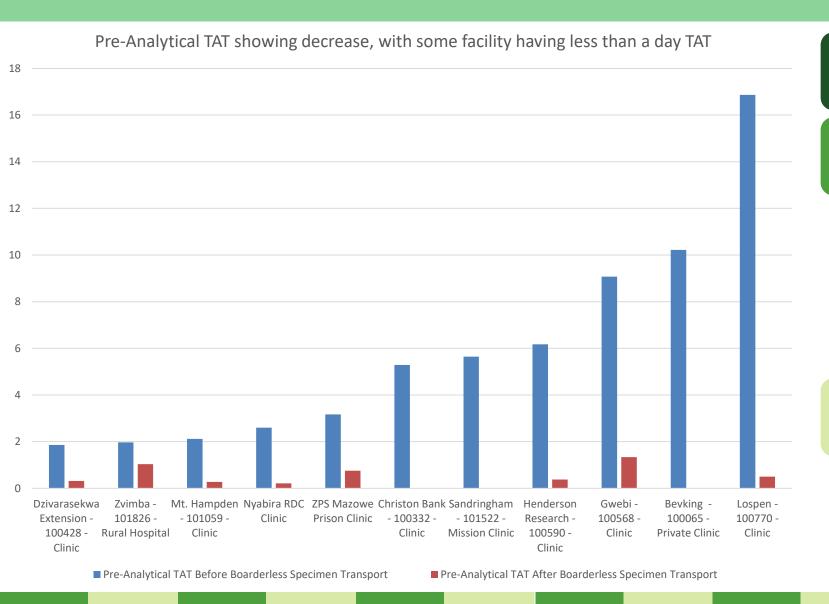

een above 90% target most of the time

# Investments in IST resulting in Improvements in Pre & Post TAT





# Rejection Rates between April 2021 and June 2022





There has been a gradual decrease in number of rejections over time

Strengthened CLI where both clinic staff and IST rider verify that every sample has an accompanying form

Clinic staff encouraged not to pre-package specimens to enable effective verification

#### Leveraging on IST Vehicles







IST vehicles freed riders from long relay trips enabling more frequent visits to facilities



They have been instrumental in the movement of waste from facilities and labs to disposal sites



They are bringing efficiencies in the movement of loaned reagents and specimens referred between labs

## Implementation of borderless IST



#### Implementation of borderless IST

#### Ongoing and being made easier as IST saturation increases.

- Riders' schedules being revised to go beyond district borders where applicable considering distances to:
- Reduce rider distances
- Improve pre- and post-analytic TAT
- Reduce operational costs
- Operational efficiencies to be realized

#### Review of route schedules to:

- complement efforts to improve access,
- maximize impact
- generate efficiencies

# **Tracking Systems**

after acknowledgement of results receipt at facility.

\* Electronic results - results received via sms notification, email, WhatsApp (PDFs) or Electronic Health Records (EHR) systems.

|                                                                                                 |         |          |