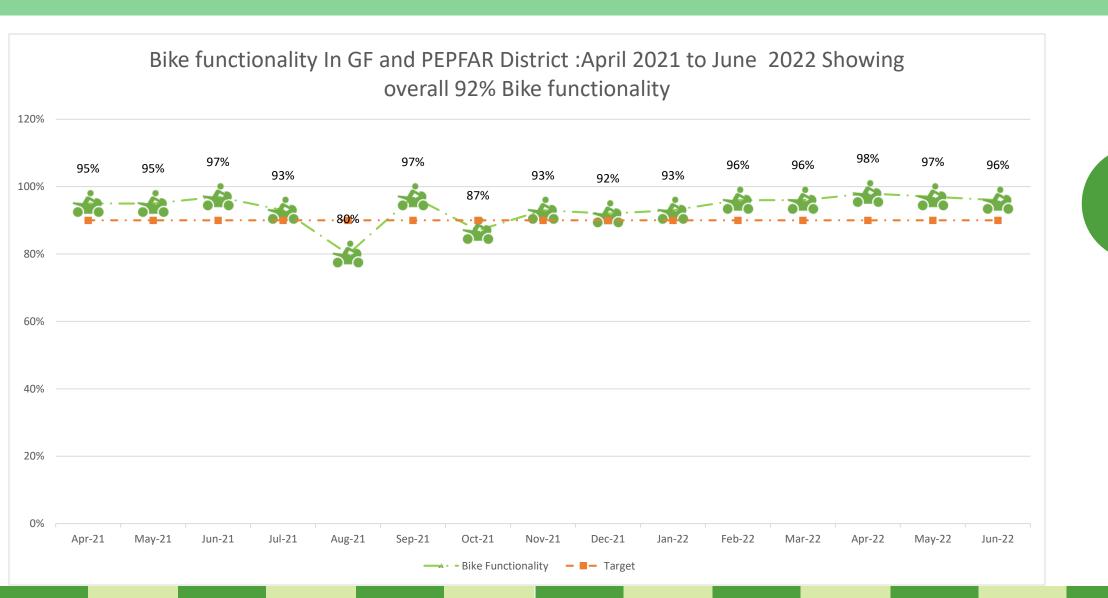

|
| а    | Number of specimens rejected at the hub this month                                                                                                                        | 1%     |       |
| b    | Number of specimens rejected at the referral lab this month                                                                                                               | 1%     |       |

## Specimen & Results Transported by IST









IST has been consistently transporting VL-EID, TB and Other specimens as shown by the time series analysis.

- Other specimens include Malaria, FBC, CD4, Stool and Covid-19 samples
- Routine specimen transportation is also based on demand and availability of local testing capacity, eg RDTs, microscopy sites

#### **Motorbike Functionality**





Bike functionality has been above 90% target most of the time

# Investments in IST resulting in Improvements in Pre & Post TAT





# Rejection Rates between April 2021 and June 2022





There has been a gradual decrease in number of rejections over time

Strengthened CLI where both clinic staff and IST rider verify that every sample has an accompanying form

Clinic staff encouraged not to pre-package specimens to enable effective verification

#### Leveraging on IST Vehicles







IST vehicles freed riders from long relay trips enabling more frequent visits to facilities



They have been instrumental in the movement of waste from facilities and labs to disposal sites



They are bringing efficiencies in the movement of loaned reagents and specimens referred between labs

## Implemen