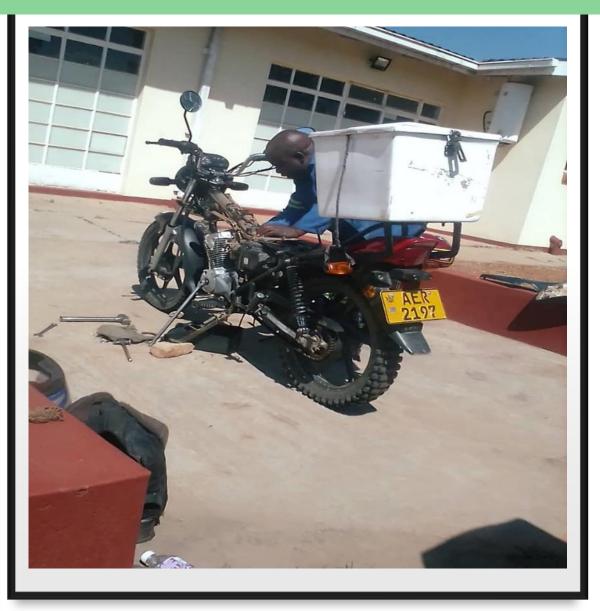

#### Rider Training and Capacitation

- Triple packaging
- Maintaining specimen integri ty - Temperature monitoring
- Biosafety
- Waste management
- Specimen tracking
- Bike maintenance

Initial Orientation and training workshop conducted

Yearly refresher training

Local laboratory has oversight of rider and provides on job training, continuously strengthening Rider's roles as per need

Riders procedural instructions and Job aids in place

Specialized training Government Authority certificate