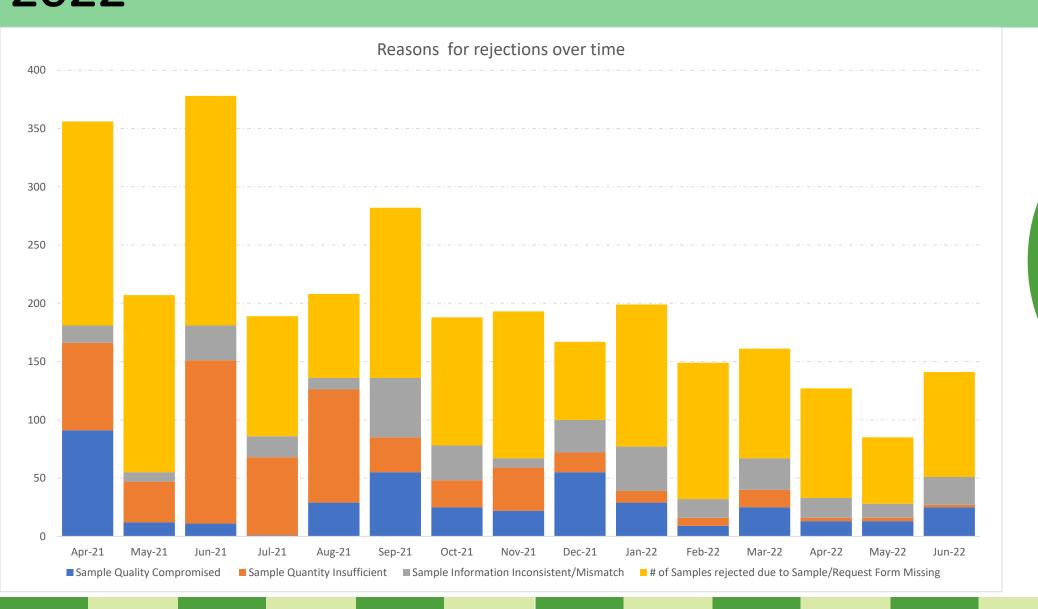

%     |       |
| b    | Number of specimens rejected at the referral lab this month                                                                                                               | 1%     |       |

## Specimen & Results Transported by IST









IST has been consistently transporting VL-EID, TB and Other specimens as shown by the time series analysis.

- Other specimens include Malaria, FBC, CD4, Stool and Covid-19 samples
- Routine specimen transportation is also based on demand and availability of local testing capacity, eg RDTs, microscopy sites

#### **Motorbike Functionality**





Bike functionality has been above 90% target most of the time

# Investments in IST resulting in Improvements in Pre & Post TAT





# Rejection Rates between April 2021 and June 2022





There has been a gradual decrease in number of rejections over time

Strengthened CLI where both clinic staff and IST rider verify that every sample has an accompanying form

Clinic staff encouraged not to pre-package specimens to enable effective verification

#### Leveraging on IST Vehicles







IST vehicles freed riders from long relay trips enabling more frequent visits to facilities



They have been instrumental in the movement of waste from facilities and labs to disposal sites



They are bringing efficiencies in the movement of loaned reagents and specimens referred between labs

## Implementation of borderless IST



#### Implementation of borderless IST

#### Ongoing and being made easier as IST saturation increases.

- Riders' schedules being revised to go beyond district b