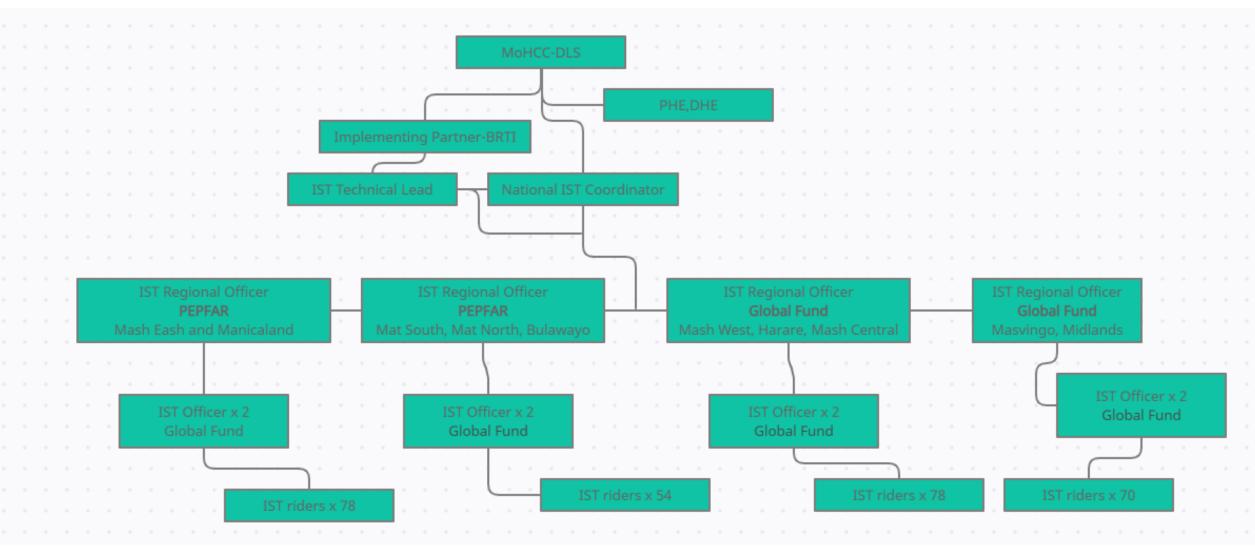

ones in Zimbabwe



## July 2022

**Dedicated IST** 

92% saturation

8 Global
Fundsupported
IST provincial
vehicles
operationalis

Nov 2018

Selection of Hub and Spoke Model and Mapping DNO May 2019:

STS Follow-up meeting:
Kadoma – tools, SOPs, costed plan developed

**Sept 2020** 

IST Concept Note developed.

43% saturation (120 bikes in 43 districts) July 2021

Dedicated IST

72%

saturation (108 PEPFAR-BRTI in 40 districts, 94 Global Fund-BRTI in 23 districts) Dedicated IST

Feb 2022

92% saturation (163 PEPFAR-BRTI in 40

BRTI in 40
districts, 94
Global FundBRTI in 23
districts)

Fundsuppor
IST pro
vehicle
operati
ed

2017

Consultant recommendati on to demonstrate 3 models, 3 districts

#### National IST Coverage 2021 - 2022



the years

## National IST Coordination Organogram







#### Rider Operational Oversight







Oversight through local IST management at provincial and district level as well as regional officers



Utilizes remote monitoring tools such as Geo tracker to monitor rider movements, ODK logging system and Power BI for analysis and dissemination of data



WhatsApp, Email platforms and Phone calls for communications and resolution of matters

#### **Physical Monitoring**

Use of transmittal registers to confirm rider schedule pick up and times

#### Rider Training and Capacitation





- Triple packaging
- Maintaining specimen integri ty - Temperature monitoring
- Biosafety
- Waste management
- Specimen tracking
- Bike maintenance

Initial Orientation and training workshop conducted

Yearly refresher training

Local laboratory has oversight of