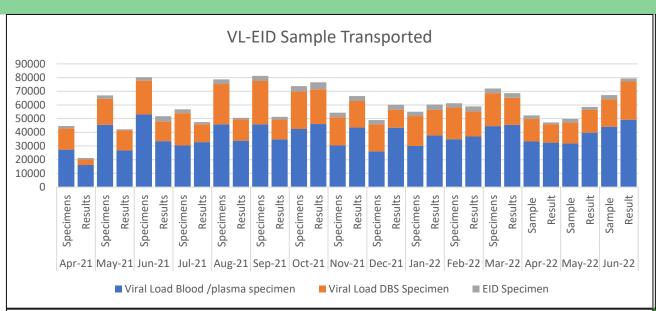

#### IST designed NOT TO LEAVE any specimens behind

Increase in demand for diagnostic testing arising from scaleup of programs including VL, EID, TB, malaria and EDHC Maximise the use of capacities invested in the robust diagnostic system in an efficient way

IST not leaving any samples behind enables access laboratory testing even without traveling to the laboratory IST responsible for moving all these samples and returning results to the peripheral facilities