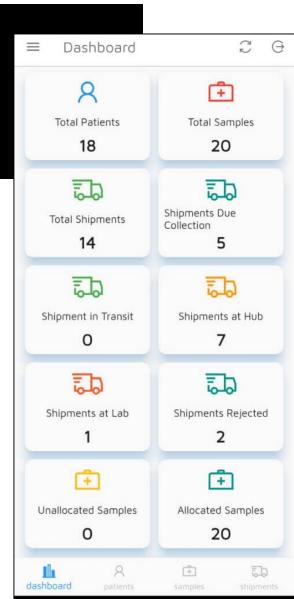

|                                                                | 001: Version 2: Mar 2022                                           | †  <b> </b>                                                |                |          |                                                    |

1. Forms should be filled in triplicate (Copy 1 - Facility, Copy 2 - Hub, Copy 3 - Testing Laboratory); copy 1 remains at facility; and both copies are returned to hub

3. Specimens tested at the testing laboratory: copy 2 and 3 accompany results to the hub and facility. After acknowledgement of results at the facility, copy 2 must be returned and filed at the hub and copy 3 must be returned and filed at the tasting laboratory.

#### Tracking systems cont'd... Electronic Sample Transport system





#### **Expected Outcomes**

System capability testing and internal reviews ongoing.

Pilot by end of June

Transition from tedious and manual monitoring from paper-based transmittal registers

Real time access and monitoring of data allowing specimen movements to be easily tracked at every stage

Cost savings -no need for printing costs associated with hard copies of transmittal registers

Improved program performance monitoring as needed

#### IST Riders as CLI Change Agents



IST riders as Clinic- Lab Interface agents



# Challenges/Mitigatory Measures in IST



| Challenges                                                                    | Mitigation