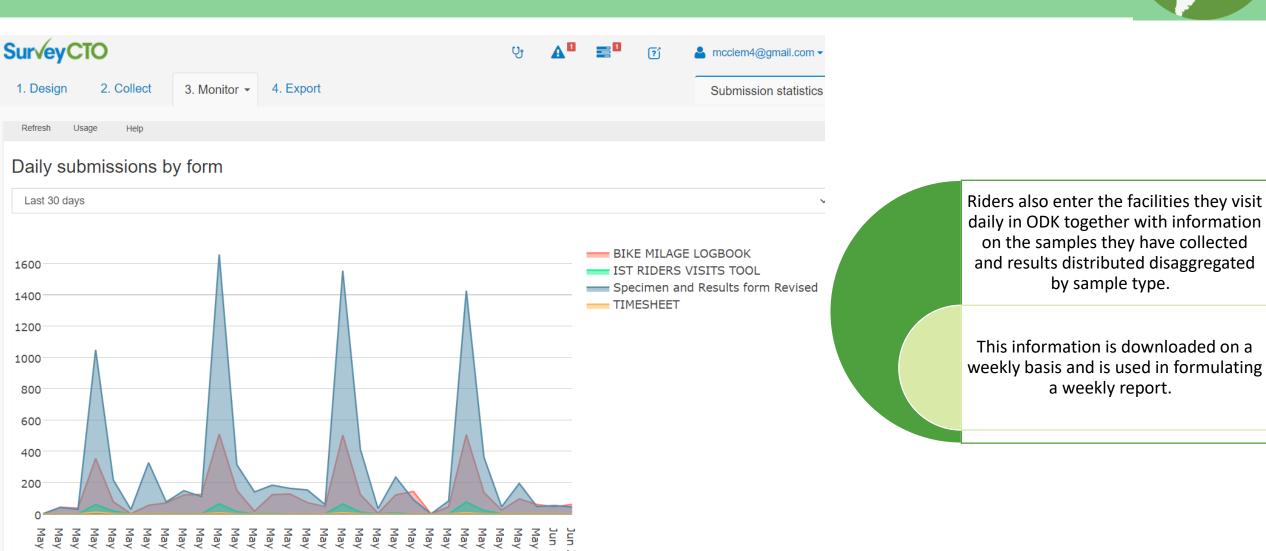

#### Rider Operational Oversight

Oversight through local IST management at provincial and district level as well as regional officers

Utilizes remote monitoring tools such as Geo tracker to monitor rider movements, ODK logging system and Power BI for analysis and dissemination of data