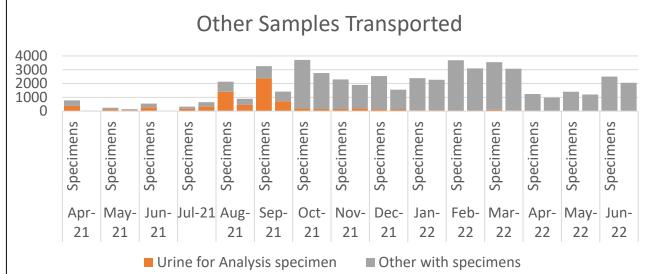

#### IST designed NOT TO LEAVE any specimens behind

Increase in demand for diagnostic testing arising from scaleup of programs including VL, EID, TB, malaria and EDHC Maximise the use of capacities invested in the robust diagnostic system in an efficient way

IST not leaving any samples behind enables access laboratory testing even without traveling to the laboratory IST responsible for moving all these samples and returning results to the peripheral facilities