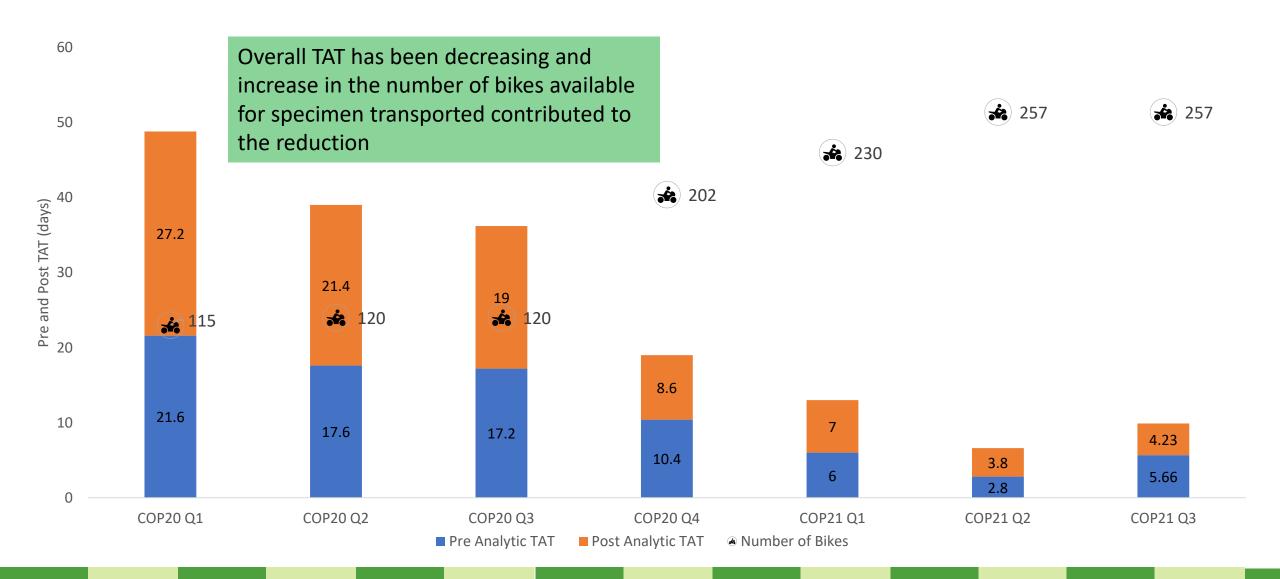

| 1%     |       |
| b    | Number of specimens rejected at the referral lab this month                                                                                                               | 1%     |       |

## Specimen & Results Transported by IST









IST has been consistently transporting VL-EID, TB and Other specimens as shown by the time series analysis.

- Other specimens include Malaria, FBC, CD4, Stool and Covid-19 samples
- Routine specimen transportation is also based on demand and availability of local testing capacity, eg RDTs, microscopy sites

#### **Motorbike Functionality**





Bike functionality has been above 90% target most of the time

# Investments in IST resulting in Improvements in Pre & Post TAT





# Rejection Rates between April 2021 and June 2022





There has been a gradual decrease in number of rejections over time

Strengthened CLI where both clinic staff and IST rider verify that every sample has an accompanying form

Clinic staff encouraged not to pre-package specimens to enable effective verification

#### Leveraging on IST Vehicles







IST vehicles freed riders from long relay trips enabling more frequent visits to facilities



They have been instrumental in the movement of waste from facilities and labs to disposal sites



They are bringing efficiencies in the movement of loaned reagents and specimens referred between labs

## Implementation of borderless IST



#### Implementation of borderless IST

#### Ongoing and being made easier as IST saturation increases.

-