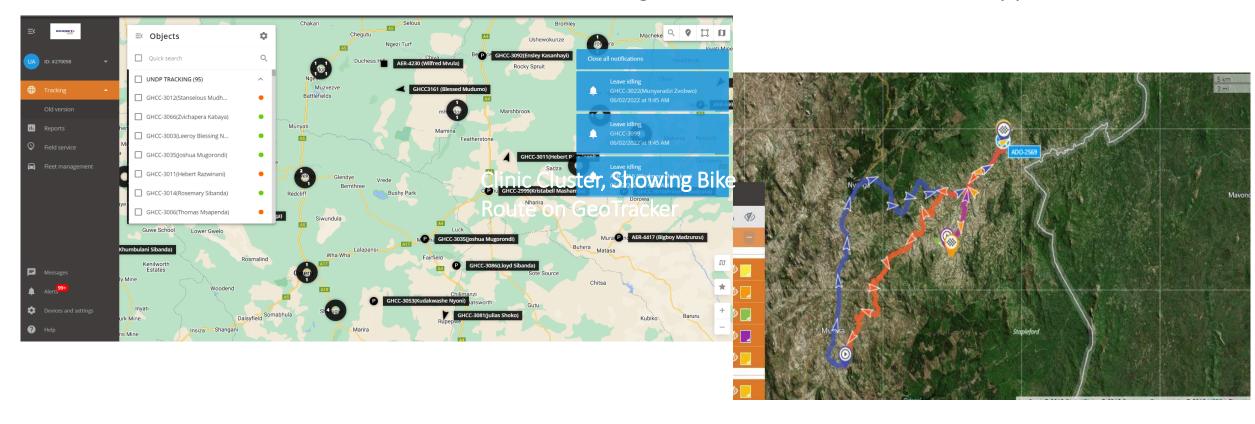

#### Rider Operational Oversight

Oversight through local IST management at provincial and district level as well as regional officers

Utilizes remote monitoring tools such as Geo tracker to monitor rider movements, ODK logging system and Power BI for analysis and dissemination of data