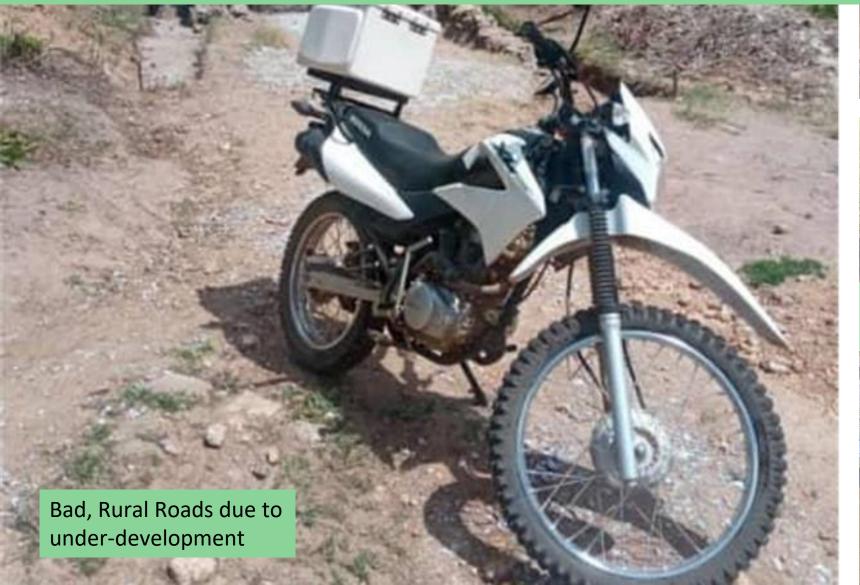

Taking the service to the people, hence equity

Addressing dynamic diagnostic testing including POC and
conventional lab testing

Each rural cluster has been planned to be serviced by a rider, 2-3 times every week. This takes into consideration distances and terrains involved. Non rider days alternatives are made such as DBS, specimen storage, synchronised collection appointment with riders' days