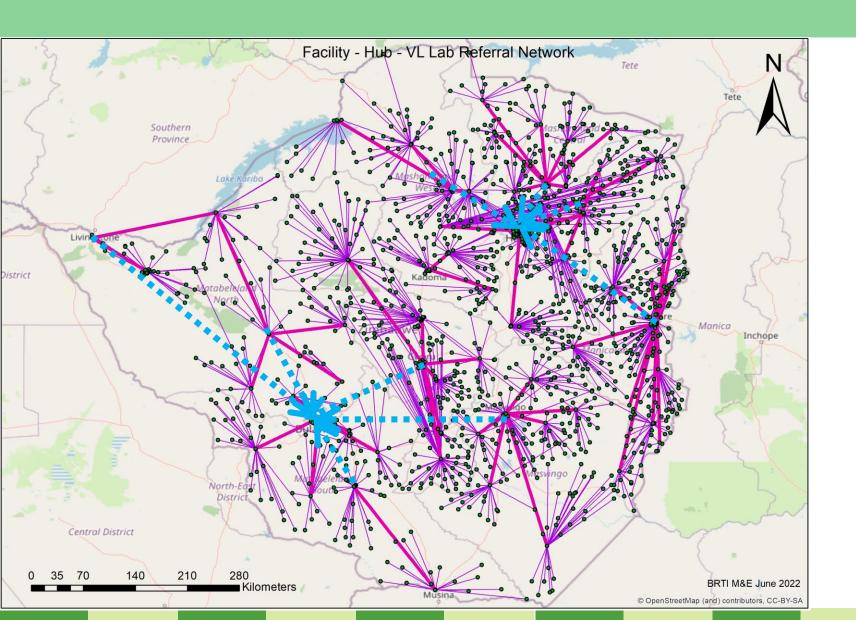

In light of this weakness, the MOHCC and its Stakeholders designed a structured and dedicated HUB & SPOKE IST system which is currently operational

In total, 341 clusters were mapped and optimized using mapping software for collection of samples. District, Mission and some Rural Hospitals with labs were defined as hubs. As already described, the hubs are the testing centers for either TB, malaria, EID POC or VL POC. In the original IST concept note, the hub and spoke model with 341 clusters would require 280 motorbikes and 8 vehicles for full saturation and implementation of the system across the country

#### Network of Facilities to be serviced by IST