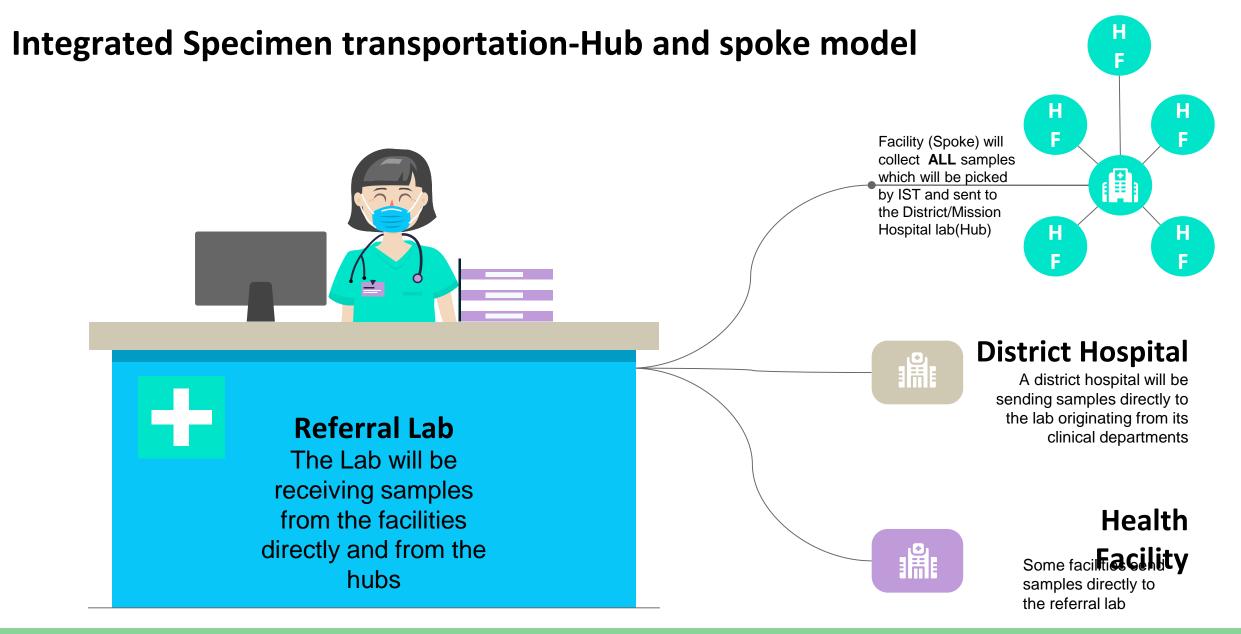

In light of this weakness, the MOHCC and its Stakeholders designed a structured and dedicated HUB & SPOKE IST system which is currently operational

In total, 341 clusters were mapped and optimized using mapping software for collection of samples. District, Mission and some Rural Hospitals with labs were defined as hubs. As already described, the hubs are the testing centers for either TB, malaria, EID POC or VL POC. In the original IST concept note, the hub and spoke model with 341 clusters would require 280 motorbikes and 8 vehicles for full saturation and implementation of the system across the country

#### Network of Facilities to be serviced by IST

#### IST designed NOT TO LEAVE any specimens behind

Increase in demand for diagnostic testing arising from scaleup of programs including VL, EID, TB, malaria and EDHC Maximise the use of capacities invested in the robust diagnostic system in an efficient way

IST not leaving any samples behind enables access laboratory testing even without traveling to the laboratory IST responsible for moving all these samples and returning results to the peripheral facilities

Taking the service to the people, hence equity

Addressing dynamic diagnostic testing including POC and
conventional lab testing

Each rural cluster has been planned to be serviced by a rider, 2-3 times every week. This takes into consideration distances and terrains involved. Non rider days alternatives are made such as DBS, specimen storage, synchronised collection appointment with riders' days

In the **urban clusters** where distances are shorter, each cluster will be serviced by a rider **at least 4-5 times per week**.